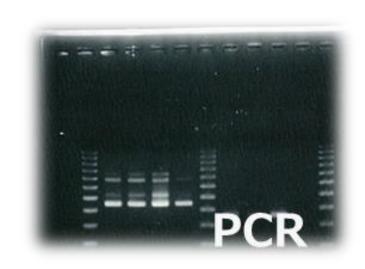

#### Antigen Detection by PCR

**Realtime PCR** 

0.010000

Amino Acid Analyzer

ICP Luminescent Spectrophotometer (elemental analysis such as sodium)

Kjeldahl distillation Device (for protein)

Fully automated Soxhlet Device (for lipids)