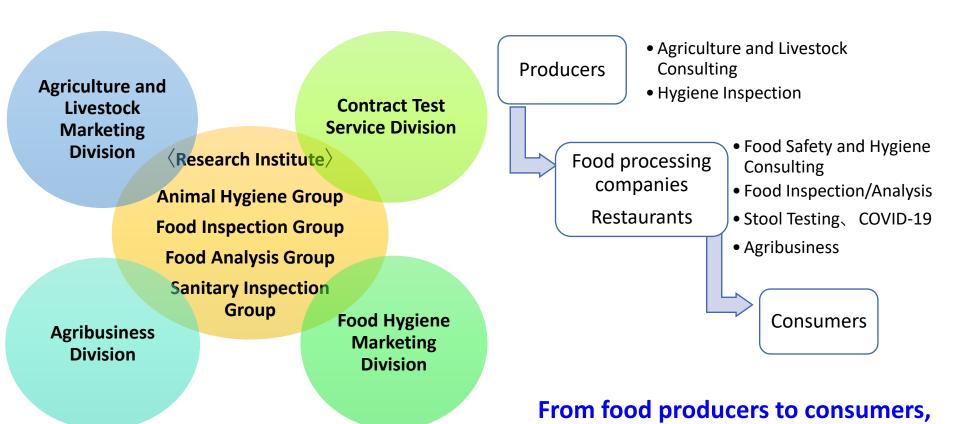

# (株) 食環境衛生研究所

略称/英文社名 (株)食環研/Shokukanken Inc.

Aug. 2022

#### **Profile**

- President: Kazuhiro Kubo
- Capital: 10,000,000 yen
- Founding: July 21, 1998
- Number of employees: approx. 130 (including 17 veterinarians)
- Locations:
  - Head office
  - Quality control center
  - Analysis center for food and drugs
  - Tokyo branch
  - Tohoku branch
  - West Japan branch
  - Animal research center

# **Management Philosophy**

We contribute to the improvement of safety on the production and processing of foods, thereby realizing a social structure that can sustain human health and a favorable living environment.



#### Organization



#### **Area of Business**



6

we pursue a series of safety related to

"FOOD"!

# Testing System for Veterinary Drug Development



#### **Our Qualified Staff**

- Pharmacists
- Veterinarians
- Clinical laboratory technicians
- Public health laboratory technicians
- Registered dietitian
   Nutritionists
- Nutritionists
- Experimental animal technicians
- Domestic animal artificial inseminationists

- Class I health supervisors
- Environment measurers (concentration)
- Class I working environment measurers
- Odor testers
- Class I water quality and pollution control managers
- Dioxins-related pollution control managers
- Asbestos work chiefs
- Asbestos diagnosticians
- Small business consultants

#### **Animal Research Center**

Animal Hygiene group



#### **Animal Research Center**

Animal Hygiene group



#### *