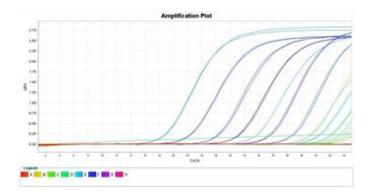

#### Antigen Detection by PCR

**Realtime PCR** 

0.010000

Amino Acid Analyzer

ICP Luminescent Spectrophotometer (elemental analysis such as sodium)

Kjeldahl distillation Device (for protein)

Fully automated Soxhlet Device (for lipids)