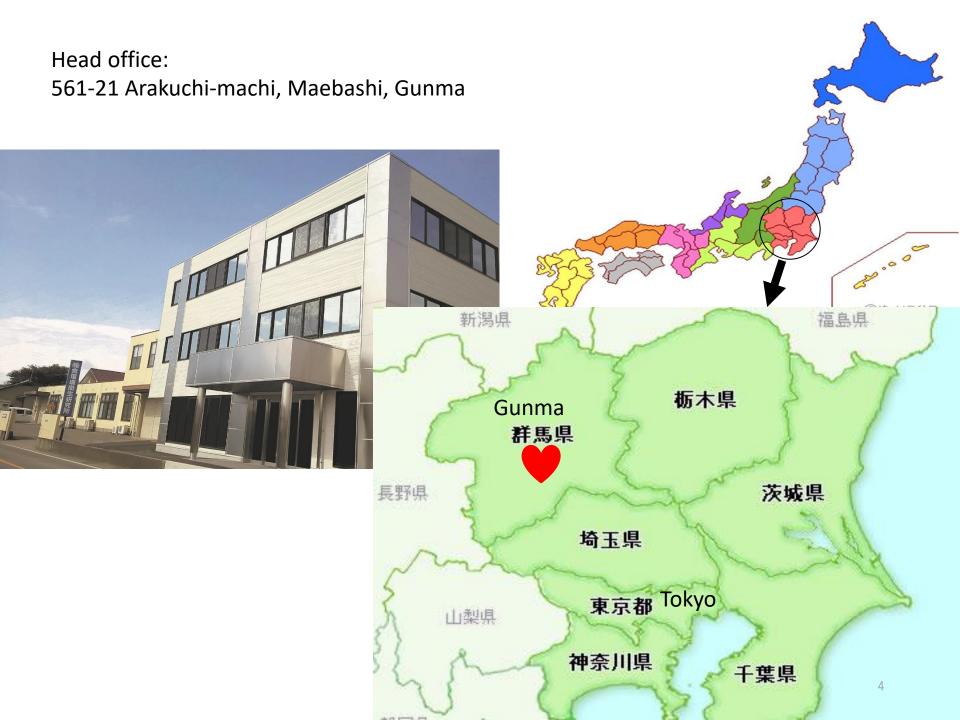

#### **Profile**

- President: Kazuhiro Kubo
- Capital: 10,000,000 yen
- Founding: July 21, 1998
- Number of employees: approx. 130 (including 17 veterinarians)
- Locations:
  - Head office
  - Quality control center
  - Analysis center for food and drugs
  - Tokyo branch
  - Tohoku branch
  - West Japan branch
  - Animal research center