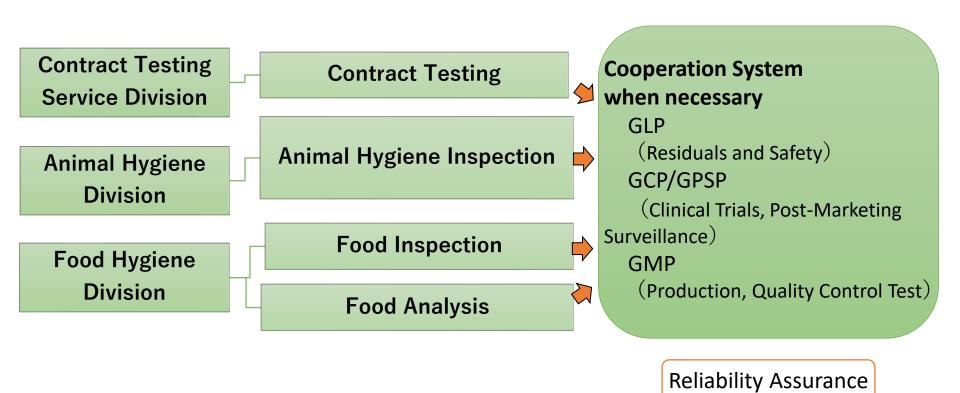

# (株) 食環境衛生研究所

略称/英文社名 (株)食環研/Shokukanken Inc.

Aug. 2022

#### **Profile**

- President: Kazuhiro Kubo
- Capital: 10,000,000 yen
- Founding: July 21, 1998
- Number of employees: approx. 130 (including 17 veterinarians)
- Locations:
  - Head office
  - Quality control center
  - Analysis center for food and drugs
  - Tokyo branch
  - Tohoku branch
  - West Japan branch
  - Animal research center

# **Management Philosophy**

We contribute to the improvement of safety on the production and processing of foods, thereby realizing a social structure that can sustain human health and a favorable living environment.



#### Organization



#### **Area of Business**



6

we pursue a series of safety related to

"FOOD"!

# Testing System for Veterinary Drug Development



#### **Our Qualified Staff**

- Pharmacists
- Veterinarians
- Clinical laboratory technicians
- Public health laboratory technicians
- Registered dietitian
   Nutritionists
- Nutritionists
- Experimental animal technicians
- Domestic animal artificial inseminationists

- Class I health supervisors
- Environment measurers (concentration)
- Class I working environment measurers
- Odor testers
- Class I water quality and pollution control managers
- Dioxins-related pollution control managers
- Asbestos work chiefs
- Asbestos diagnosticians
- Small business consultants

#### **Animal Research Center**

Animal Hygiene group



#### **Animal Research Center**

Animal Hygiene group



#### **Animal Research Center**

Animal Hygiene group



#### Antigen Detection by PCR





**Realtime PCR**