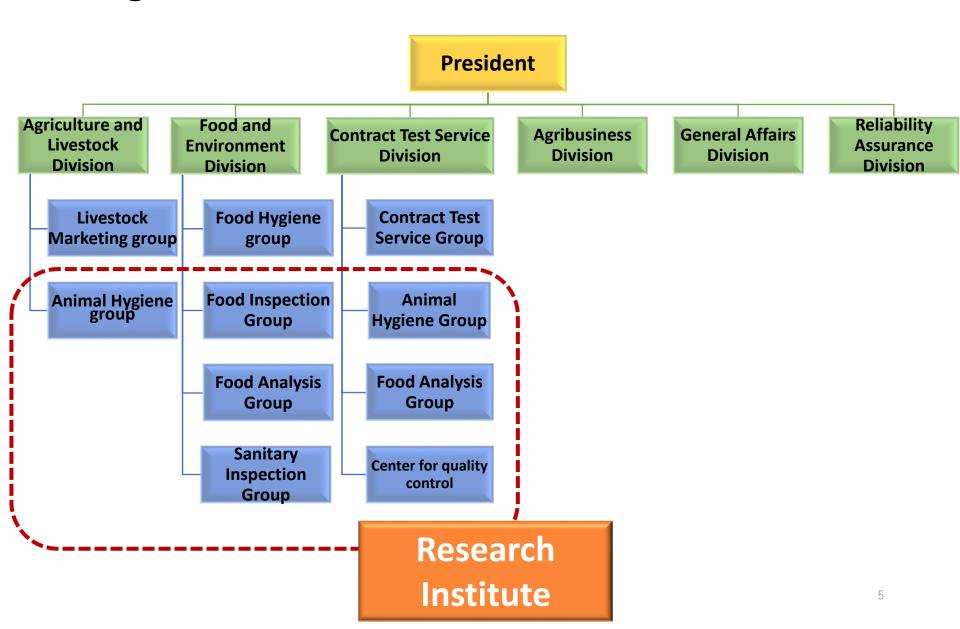

# (株) 食環境衛生研究所

略称/英文社名 (株)食環研/Shokukanken Inc.

Aug. 2022

#### **Profile**

- President: Kazuhiro Kubo
- Capital: 10,000,000 yen
- Founding: July 21, 1998
- Number of employees: approx. 130 (including 17 veterinarians)
- Locations:
  - Head office
  - Quality control center
  - Analysis center for food and drugs
  - Tokyo branch
  - Tohoku branch
  - West Japan branch
  - Animal research center

# **Management Philosophy**

We contribute to the improvement of safety on the production and processing of foods, thereby realizing a social structure that can sustain human health and a favorable living environment.



#### Organization



#### **Area of Business**



6

we pursue a series of safety related to

"FOOD"!

# Testing System for Veterinary Drug Development



#### **Our Qualified Staff**

- Pharmacists
- Veterinarians
- Clinical laboratory technicians
- Public health laboratory technicians
- Registered dietitian
   Nutritionists
- Nutritionists
- Experimental animal technicians
- Domestic animal artificial inseminationists

- Class I health supervisors
- Environment measurers (concentration)
- Class I working environment measurers
- Odor testers
- Class I water quality and pollution control managers
- Dioxins-related pollution control managers
- Asbestos work chiefs
- Asbestos diagnosticians
- Small business consultants

#### **Animal Research Center**

Animal Hygiene group



#### **Animal Research Center**

A