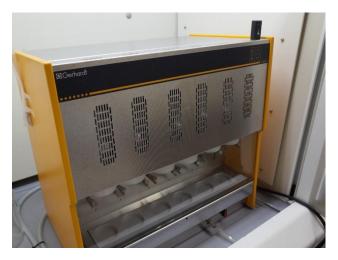

#### Antigen Detection by PCR

**Realtime PCR** 

0.010000

Amino Acid Analyzer

ICP Luminescent Spectrophotometer (elemental analysis such as sodium)

Kjeldahl distillation Device (for protein)

Fully automated Soxhlet Device (for lipids)