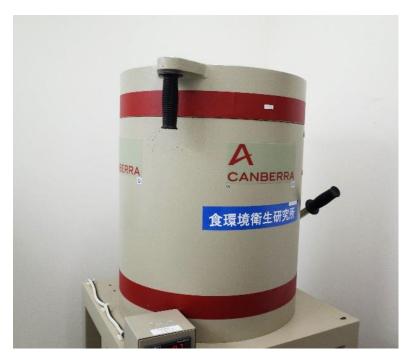

Germanium-based Semiconductor Detector (for radiation test)

Scanning Electron Microscope (SEM)