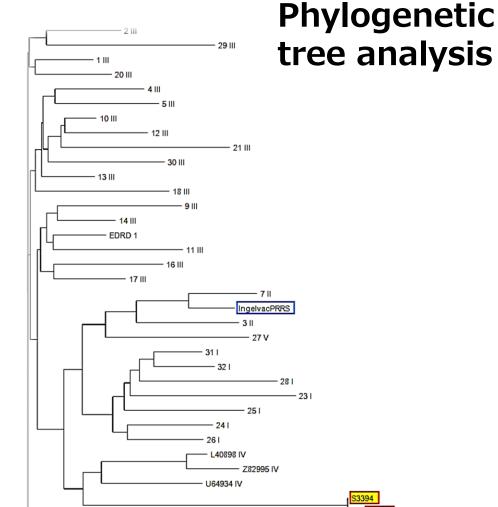

#### Antigen Detection by PCR

**Realtime PCR** 

0.010000

Amino Acid Analyzer

ICP Luminescent Spectrophotometer (elemental analysis such as sodium)

Kjeldahl distillation Device (for protein)

Fully automated Soxhlet Device (for lipids)