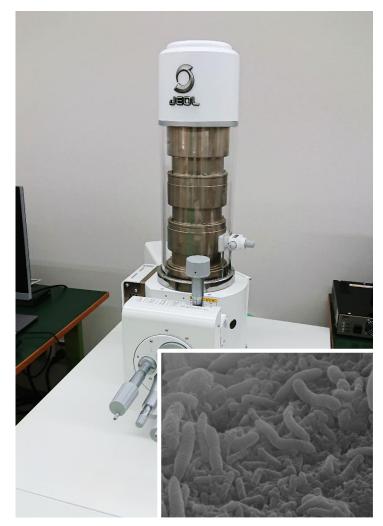

Germanium-based Semiconductor Detector (for radiation test)

Scanning Electron Microscope (SEM)